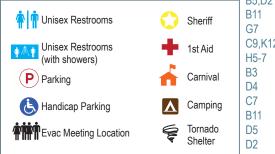

## 210 Fair Grounds Road | Glenwood City, WI 54013 StCroixCoFair.com

f Facebook.com/StCroixFair ဲ @StCroixFair

- Youth Exhibits 1/9 B5.D2
  - Youth Horse Barn 26
  - Beef 19
- C9,K12 Beverage Tents G/I
- Camping
  - Commercial Building 12
  - Croix Court Entertainment Stage B F6 Judging Arena 17
- Dairy Cattle 21/22
- Horse Tent H
- EMT Building 6 Fair Office - 1

- F3 Farm Bureau Food Stand 3
- C3 Food Stand
- C6 Gazebo
- B4 HCE Exhibits 11
- F4 Holy Cross Food Stand 4
- D5 Honey Stand 7
- F5 KC Food Stand 5 B2 Kid's Entertainment - Tent A
- C2 Open Class Exhibits 13
- G5 Outdoor Commercial Exhibits
- B-D10 Outdoor Horse Arenas 23/24
- R6 Poultry & Rabbits - 14
- G6 Restroom/Showers - 18
- B5 Senior Citizens Exhibits - 8
- D6 Sheep/Swine/Goats - 16 C4 Sheriff - 10
- Tiffany Creek Events Area J11