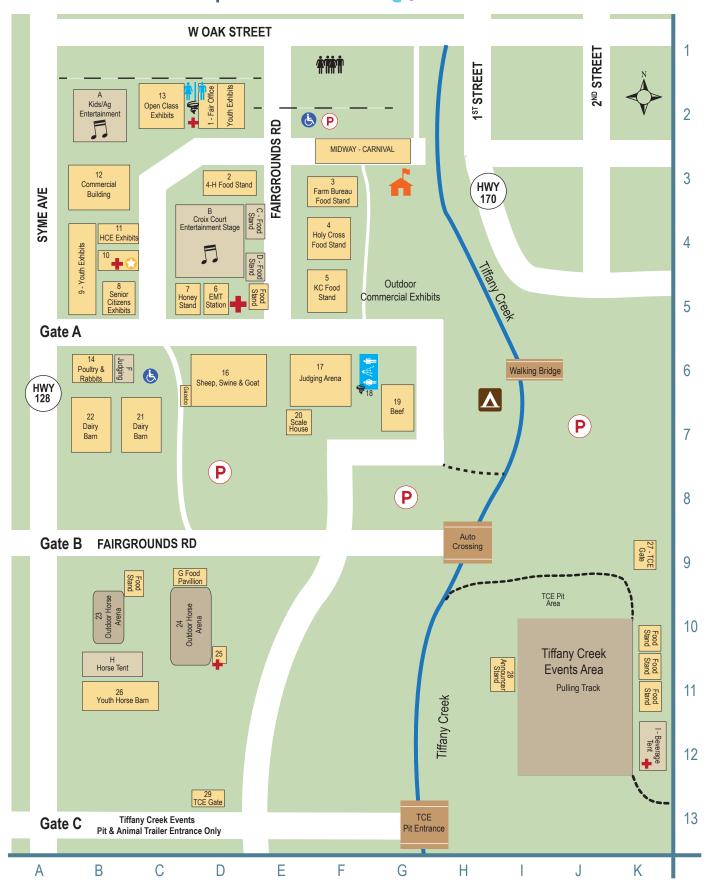

## 210 Fair Grounds Road | Glenwood City, WI 54013 StCroixCoFair.com

f Facebook.com/StCroixFair ဲ @StCroixFair

- Youth Exhibits 1/9 B5.D2
  - Youth Horse Barn 26
  - Beef 19
- C9,K12 Beverage Tents G/I
- Camping
  - Commercial Building 12
  - Croix Court Entertainment Stage B F6 Judging Arena 17
- Dairy Cattle 21/22
- Horse Tent H
- EMT Building 6 Fair Office - 1

- F3 Farm Bureau Food Stand 3
- C3 Food Stand
- C6 Gazebo
- B4 HCE Exhibits 11
- F4 Holy Cross Food Stand 4
- D5 Honey Stand 7
- F5 KC Food Stand 5 B2 Kid's Entertainment - Tent A
- C2 Open Class Exhibits 13
- G5 Outdoor Commercial Exhibits
- B-D10 Outdoor Horse Arenas 23/24
- R6 Poultry & Rabbits - 14
- G6 Restroom/Showers - 18
- B5 Senior Citizens Exhibits - 8
- D6 Sheep/Swine/Goats - 16 C4 Sheriff - 10
- Tiffany Creek Events Area J11